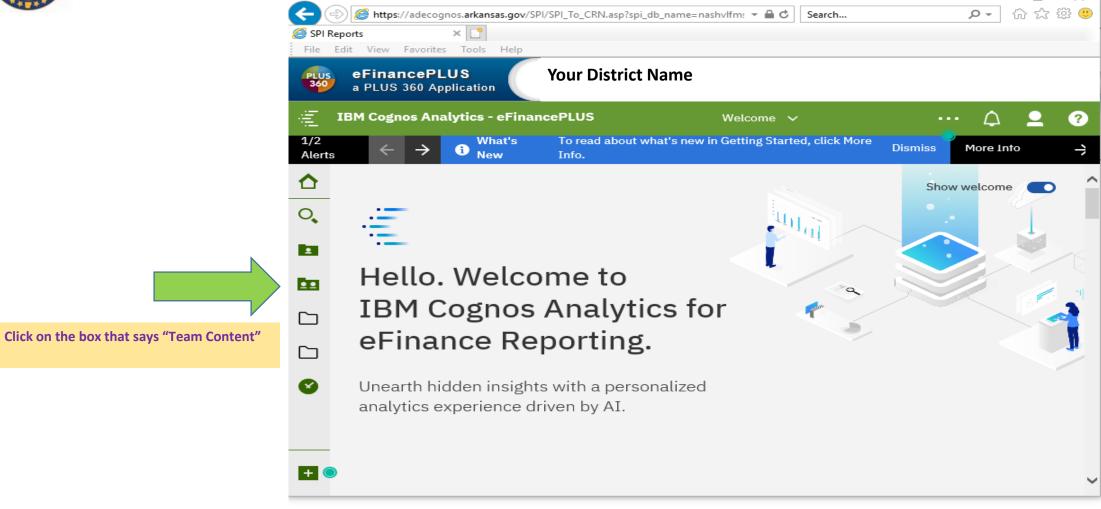

## Instructions for pulling a:

## COGNOS BUDGET REPORT COGNOS AFR REPORT COGNOS BUDGET-EXPENDITURE COMPARISON REPORT

Division of Elementary and Secondary Education

Updated 6-8-21

LEADERSHIP SUPPORT SERVICE

Check with your district to see about getting the eFinancePLUS sign on in order to pull the COGNOS reports. If you do not have one, then check with your bookkeeper about pulling the reports for you.