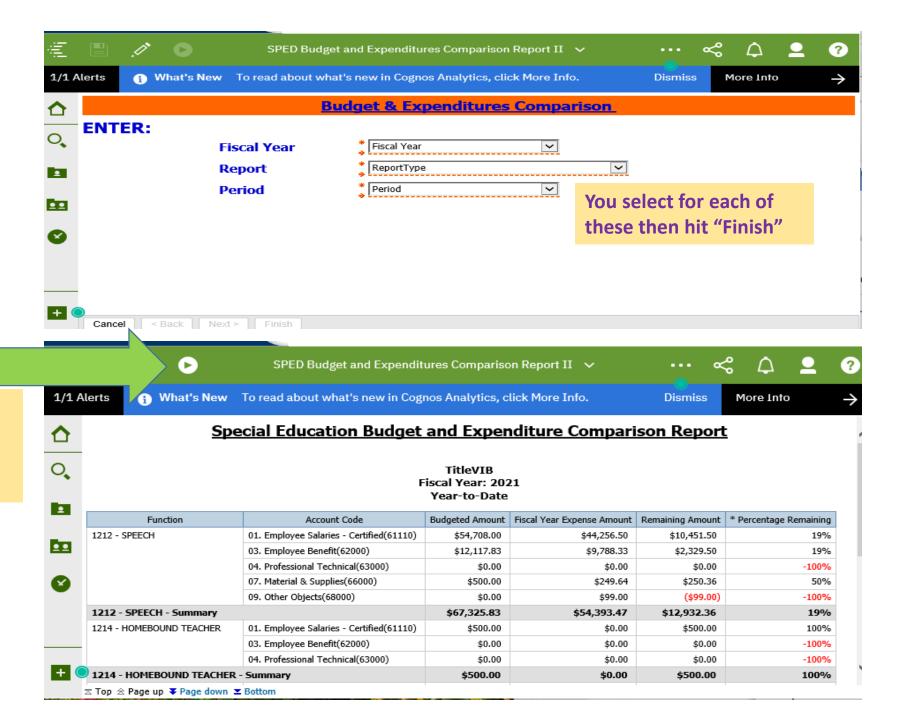

\*Note: Currently we are asking you to please use Internet Explorer with Compatibility settings when pulling reports.

When printing this report please select this button and choose "PDF" so the whole report will print.