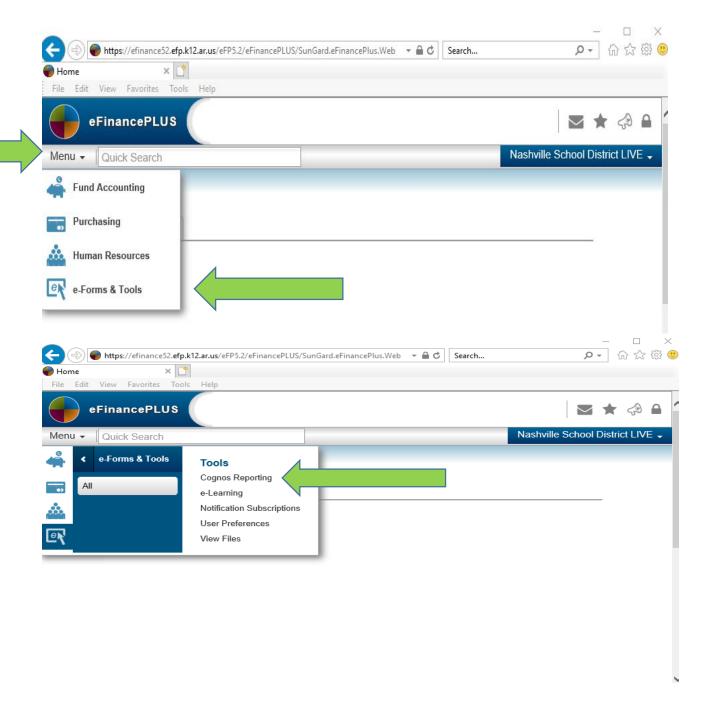

## Instructions for pulling a:

## COGNOS BUDGET REPORT COGNOS AFR REPORT COGNOS BUDGET-EXPENDITURE COMPARISON REPORT

Division of Elementary and Secondary Education

Updated 6-8-21

LEADERSHIP SUPPORT SERVICE

Check with your district to see about getting the eFinancePLUS sign on in order to pull the COGNOS reports. If you do not have one, then check with your bookkeeper about pulling the reports for you.