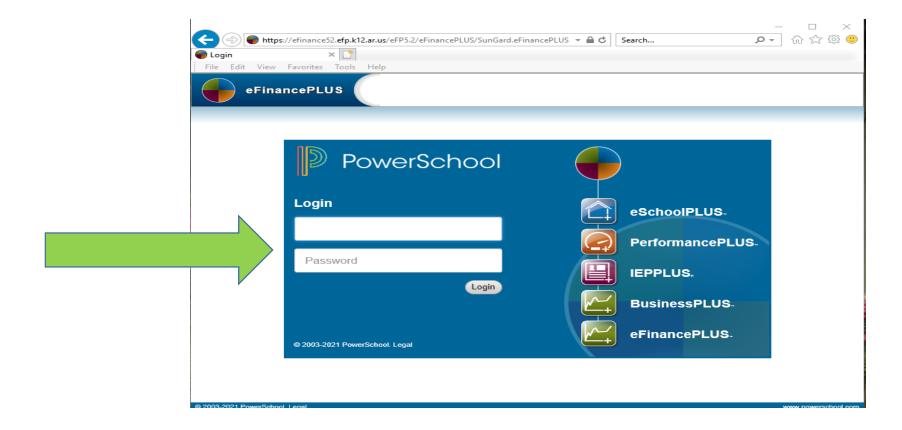

## Instructions for pulling a:

## COGNOS BUDGET REPORT COGNOS AFR REPORT COGNOS BUDGET-EXPENDITURE COMPARISON REPORT

Division of Elementary and Secondary Education

Updated 6-8-21

LEADERSHIP SUPPORT SERVICE

Check with your district to see about getting the eFinancePLUS sign on in order to pull the COGNOS reports. If you do not have one, then check with your bookkeeper about pulling the reports for you.