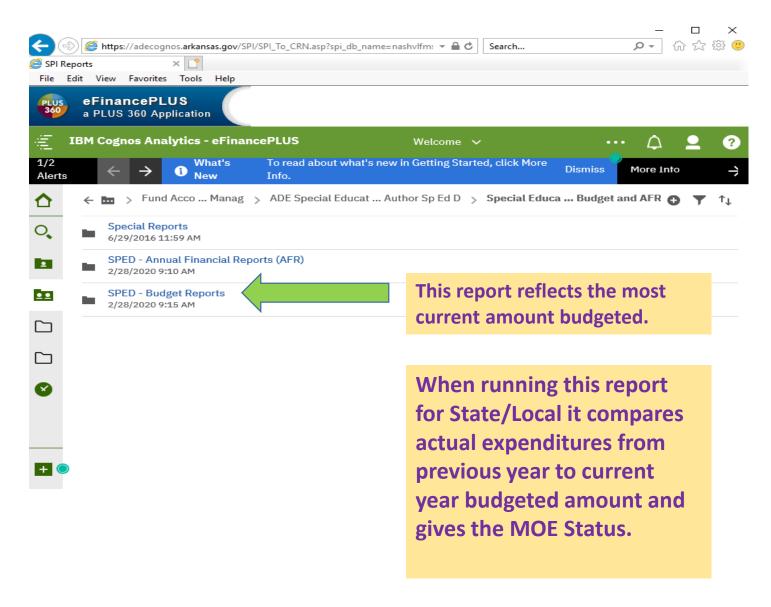

## COGNOS BUDGET REPORT COGNOS AFR REPORT COGNOS BUDGET-EXPENDITURE COMPARISON REPORT

Division of Elementary and Secondary Education

Updated 6-8-21

LEADERSHIP SUPPORT SERVICE

Check with your district to see about getting the eFinancePLUS sign on in order to pull the COGNOS reports. If you do not have one, then check with your bookkeeper about pulling the reports for you.

\*Note: Currently we are asking you to please use Internet Explorer with Compatibility settings when pulling reports.

When printing this report please select this button and choose "PDF" so the whole report will print.