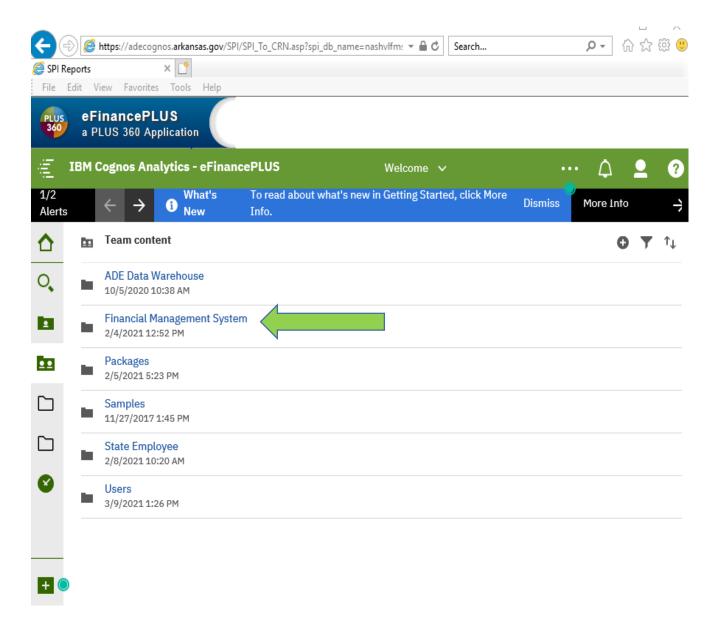

## Instructions for pulling a:

## COGNOS BUDGET REPORT COGNOS AFR REPORT COGNOS BUDGET-EXPENDITURE COMPARISON REPORT

Division of Elementary and Secondary Education

Updated 6-8-21

LEADERSHIP SUPPORT SERVICE

Check with your district to see about getting the eFinancePLUS sign on in order to pull the COGNOS reports. If you do not have one, then check with your bookkeeper about pulling the reports for you.